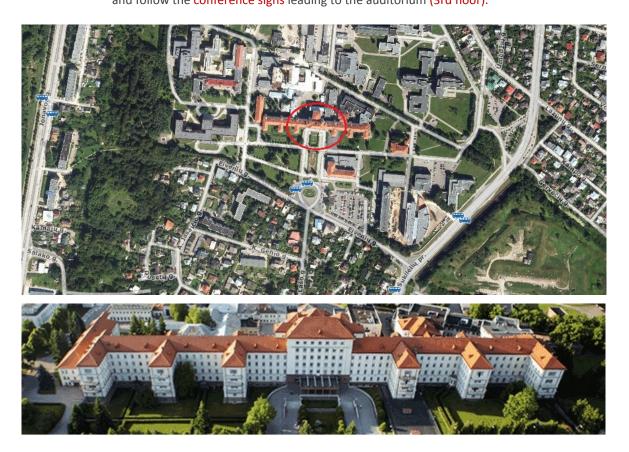

CENTRAL BUILDING (please see the pictures below) NOTE: While entering central building please leave your coats at the wardrobe in the 1st floor and follow the conference signs leading to the auditorium (3rd floor).